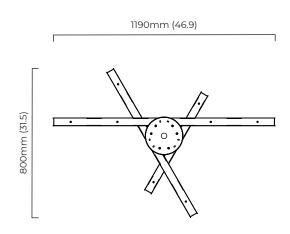

#### SUSPENSION

drop rod with ceiling box

please specify

- the length of the longest drop (max. 6 meters)
- the length of the shortest drop (min. 100mm)