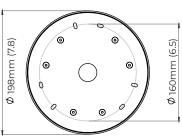

#### SUSPENSION

drop rod with ceiling box

please specify

- the length of the longest drop (max. 6 meters)
- the length of the shortest drop (min. 100mm)

#### WEIGHT

24kg (52.9lbs) additional support around junction box required for installation