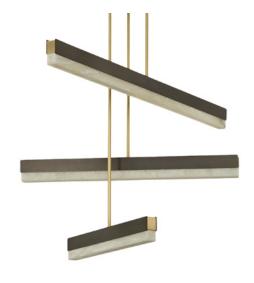

### ARTÉS COLLECTIVE 600, 900, 1200 PENDANT

Minimal in form yet decorative in material, the Artés collection has a strong presence through its premium materials. The LED light illuminates the translucent alabaster perfectly.

#### FINISH

bronze with satin brass details and honed alabaster ARTCOOBZHA

satin brass with honed alabaster ARTCOOSBHA