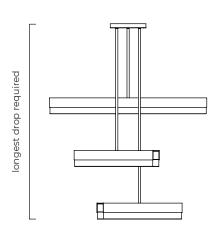

#### SUSPENSION

drop rod with ceiling box

please specify

- the length of the longest drop (max. 6 meters)
- the length of the shortest drop (min. 100mm)